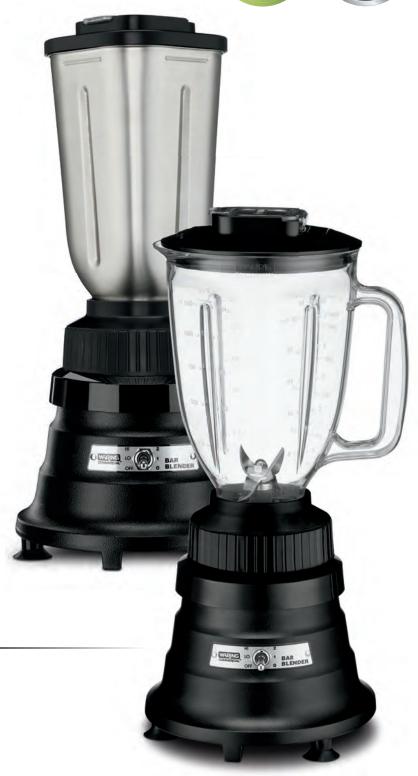

## BB155 / BB155S

- ¾ HP, 2-speed commercial motor
- Rugged, two-piece stainless steel cutting blade
- User-replaceable, metal-reinforced rubber drive coupling
- Recommended for up to 25 drinks per day 120V, 60 Hz, 5-15P ( )

Limited Two-Year Warranty cULus, NSF

CAC134
44 oz., BPA-free
copolyester
container

CAC135 32 oz., stainless steel container

|  | MODEL  | CONTROL PANEL                   | CONTAINER              |
|--|--------|---------------------------------|------------------------|
|  | BB155  | Classic toggle<br>switch design | 44 oz. Copolyester     |
|  | BB155S |                                 | 32 oz. Stainless Steel |