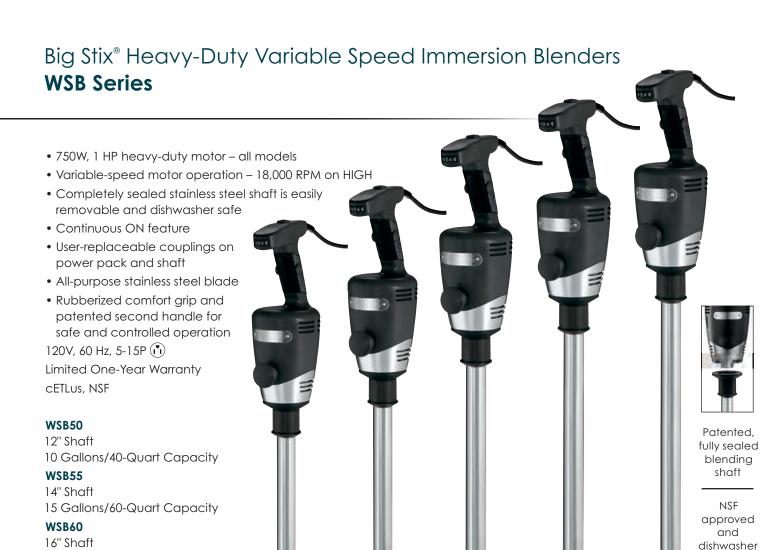

## **Big Stix® Shafts**

WSB65

Universal power pack fits all shafts and whisk attachments.

WSB50ST - 12 inch

**WSB55ST - 14 inch** 

WSB60ST - 16 inch

WSB65ST - 18 inch

WSB70ST - 21 inch