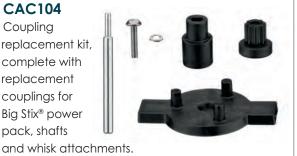

## **CAC104**

WSB50

Coupling replacement kit, complete with replacement couplings for Big Stix® power pack, shafts